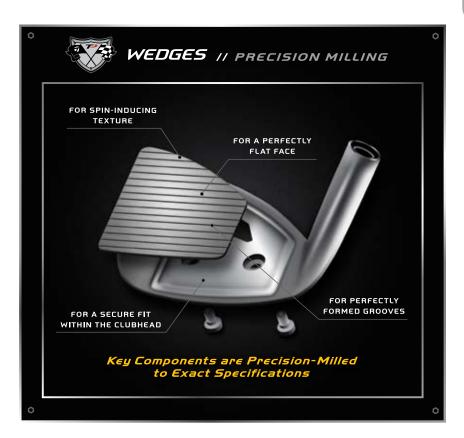

## Exchange the Face for Fresh Grooves and Maximum Backspin

| FEATURE                                                                             | BENEFIT                                                                                        |
|-------------------------------------------------------------------------------------|------------------------------------------------------------------------------------------------|
| Exchangeable Face Technology (xFT) to easily exchange a worn clubface for a new one | Fresh grooves and a rough face surface promote maximum backspin and control                    |
| Fully CNC-milled clubface                                                           | Four-step process produces a perfectly flat face and perfectly formed high-performance grooves |
| Thin urethane layer behind the clubface                                             | Ensures the face fits precisely into the milled pocket while promoting soft feel               |
| Classic tear-drop shaped clubhead with nickel-<br>chrome plating and pearl finish   | Beautiful, playable and durable                                                                |
| KBS High-Rev shaft                                                                  | Specially designed to promote increased spin                                                   |