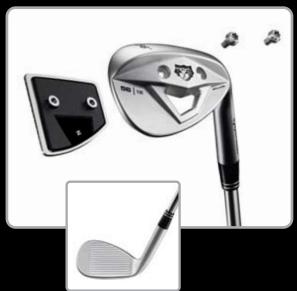

## Exchange the Face for Fresh Grooves and Maximum Backspin

| FEATURE                                                                             | BENEFIT                                                                                        |
|-------------------------------------------------------------------------------------|------------------------------------------------------------------------------------------------|
| Exchangeable Face Technology (xFT) to easily exchange a worn clubface for a new one | Fresh grooves and a rough face surface promote maximum backspin and control                    |
| Fully CNC-milled clubface                                                           | Four-step process produces a perfectly flat face and perfectly formed high-performance grooves |
| Thin urethane layer behind the clubface                                             | Ensures the face fits precisely into the milled pocket while promoting soft feel               |
| Classic tear-drop shaped clubhead with nickel-<br>chrome plating and pearl finish   | Beautiful, playable and durable                                                                |
| KBS High-Rev shaft                                                                  | Specially designed to promote increased spin                                                   |

| Shaft          | Flex  | Tip Size     | Weight | Grip   |
|----------------|-------|--------------|--------|--------|
| KBS TOUR WEDGE | Wedge | 0.355" Taper | 117    | TM 360 |

**Z GROOVE FACE** (STOCK FACE & SOLD SEPERATELY)

ZTP GROOVE FACE (SOLD SEPERATELY)