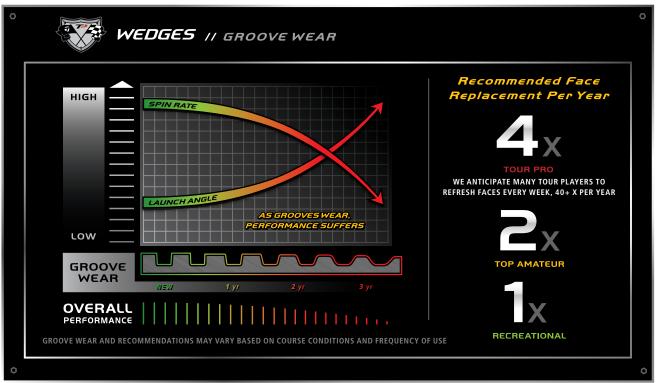

## Exchange the Face for Fresh Grooves and Maximum Backspin

| FEATURE                                                                             | BENEFIT                                                                                        |
|-------------------------------------------------------------------------------------|------------------------------------------------------------------------------------------------|
| Exchangeable Face Technology (xFT) to easily exchange a worn clubface for a new one | Fresh grooves and a rough face surface promote maximum backspin and control                    |
| Fully CNC-milled clubface                                                           | Four-step process produces a perfectly flat face and perfectly formed high-performance grooves |
| Thin urethane layer behind the clubface                                             | Ensures the face fits precisely into the milled pocket while promoting soft feel               |
| Classic tear-drop shaped clubhead with nickel-<br>chrome plating and pearl finish   | Beautiful, playable and durable                                                                |
| KBS High-Rev shaft                                                                  | Specially designed to promote increased spin                                                   |